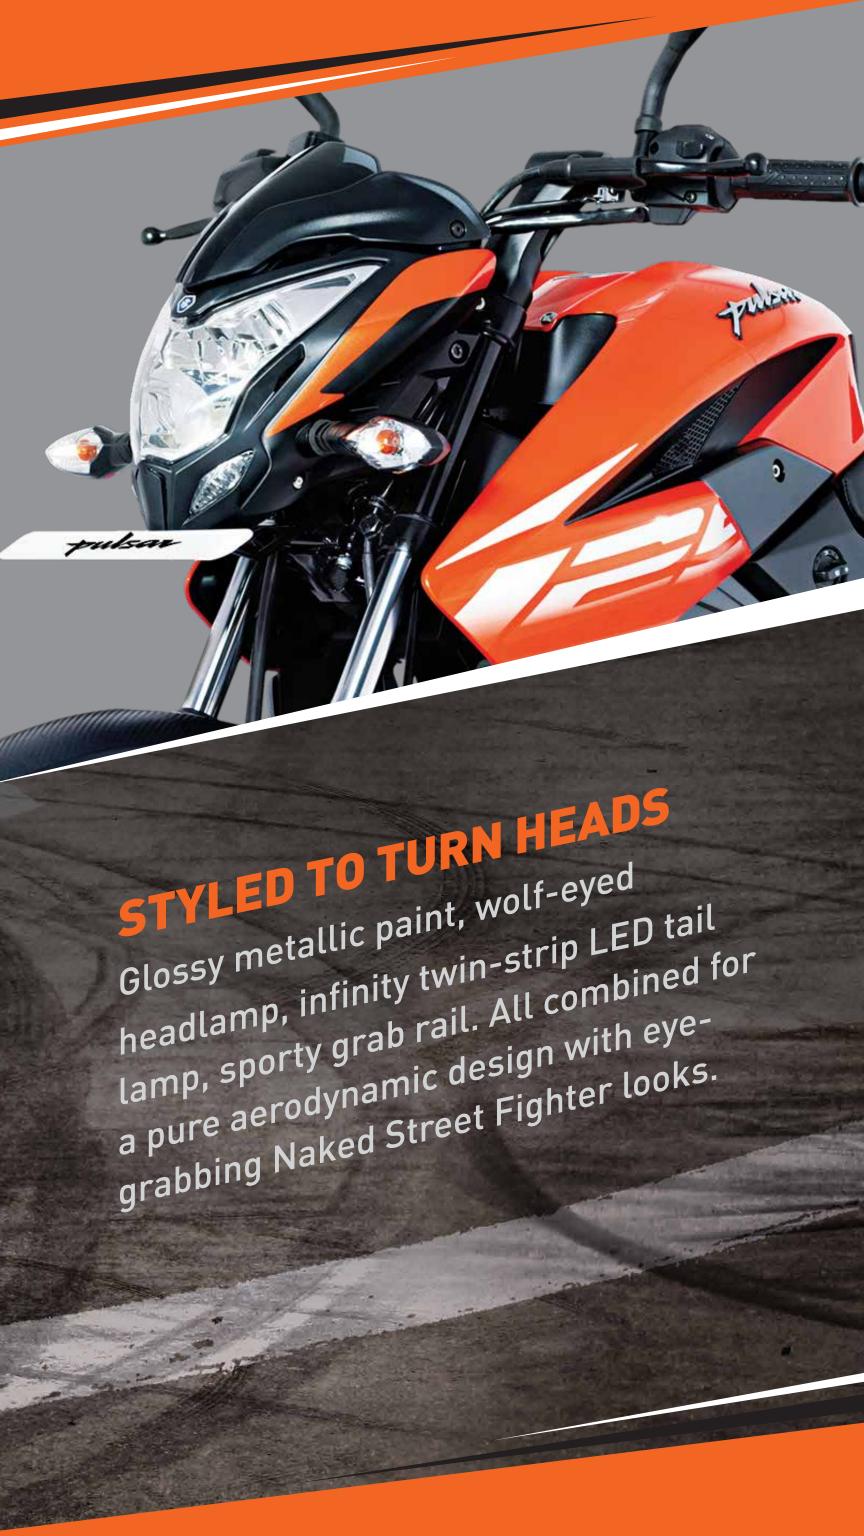

## TECHNICAL SPECIFICATIONS

| CATEGORY    | SPECIFICATION            | PULSAR NS125                                   |
|-------------|--------------------------|------------------------------------------------|
| ENGINE      | Туре                     | 4 stroke single cylinder<br>4 valve Air cooled |
|             | Displacement             | 124.45 cc                                      |
|             | Max Power                | 12 PS @ 8500 rpm                               |
|             | Max Torque               | 11 Nm @ 7000 rpm                               |
|             | Transmission             | 5 speed constant mesh                          |
| FUEL TANK   | Description              | Pulsar NS125                                   |
|             | Total litres             | 12 L (Usable reserve 2.57 L)                   |
| TYRES       | Front                    | 80/100-17 Tubeless                             |
|             | Rear                     | 100/90-17 Tubeless                             |
| SUSPENSION  | Front                    | Telescopic                                     |
|             | Rear                     | Mono shocks                                    |
| BRAKES      | Front                    | 240 mm Disc                                    |
|             | Rear                     | 130 mm Drum CBS                                |
|             | Power to Weight (PS/Ton) | 85.10                                          |
| DIMENSIONS  | Length                   | 2012 mm                                        |
|             | Width                    | 810 mm                                         |
|             | Height                   | 1078 mm                                        |
|             | Ground clearance         | 178 mm                                         |
|             | Saddle Height            | 805 mm                                         |
|             | Wheelbase                | 1352 mm                                        |
|             | Kerb weight              | 141 kg                                         |
| ELECTRICALS | System                   | DC, 12V, 4 Ah VRLA                             |
|             | Headlamp                 | 12V, 35/35W                                    |