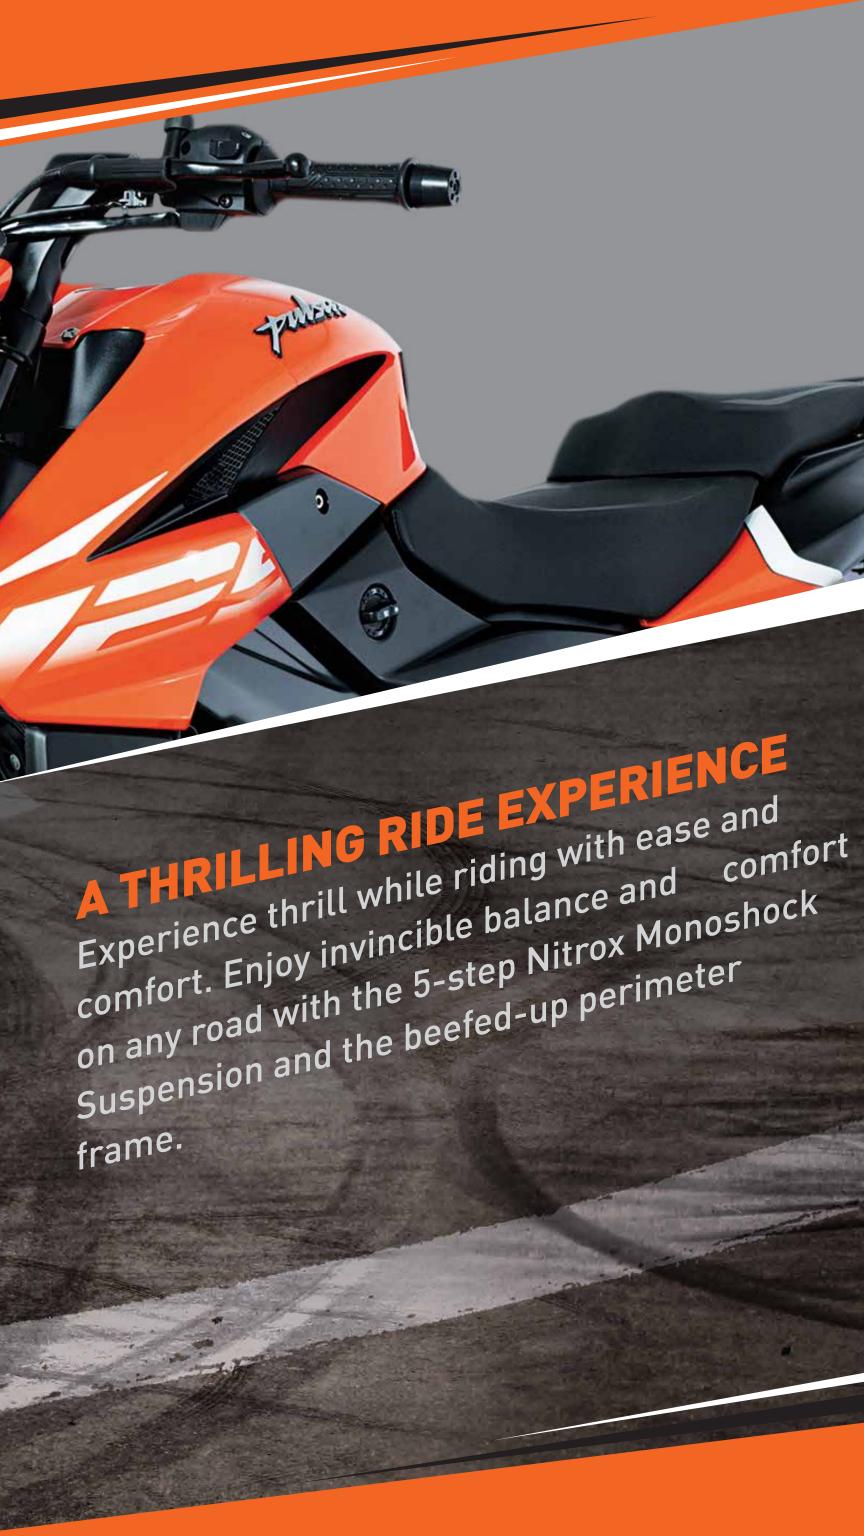

## TECHNICAL SPECIFICATIONS

| CATEGORY    | SPECIFICATION            | PULSAR NS125                                   |
|-------------|--------------------------|------------------------------------------------|
| ENGINE      | Туре                     | 4 stroke single cylinder<br>4 valve Air cooled |
|             | Displacement             | 124.45 cc                                      |
|             | Max Power                | 12 PS @ 8500 rpm                               |
|             | Max Torque               | 11 Nm @ 7000 rpm                               |
|             | Transmission             | 5 speed constant mesh                          |
| FUEL TANK   | Description              | Pulsar NS125                                   |
|             | Total litres             | 12 L (Usable reserve 2.57 L)                   |
| TYRES       | Front                    | 80/100-17 Tubeless                             |
|             | Rear                     | 100/90-17 Tubeless                             |
| SUSPENSION  | Front                    | Telescopic                                     |
|             | Rear                     | Mono shocks                                    |
| BRAKES      | Front                    | 240 mm Disc                                    |
|             | Rear                     | 130 mm Drum CBS                                |
|             | Power to Weight (PS/Ton) | 85.10                                          |
| DIMENSIONS  | Length                   | 2012 mm                                        |
|             | Width                    | 810 mm                                         |
|             | Height                   | 1078 mm                                        |
|             | Ground clearance         | 178 mm                                         |
|             | Saddle Height            | 805 mm                                         |
|             | Wheelbase                | 1352 mm                                        |
|             | Kerb weight              | 141 kg                                         |
| ELECTRICALS | System                   | DC, 12V, 4 Ah VRLA                             |
|             | Headlamp                 | 12V, 35/35W                                    |