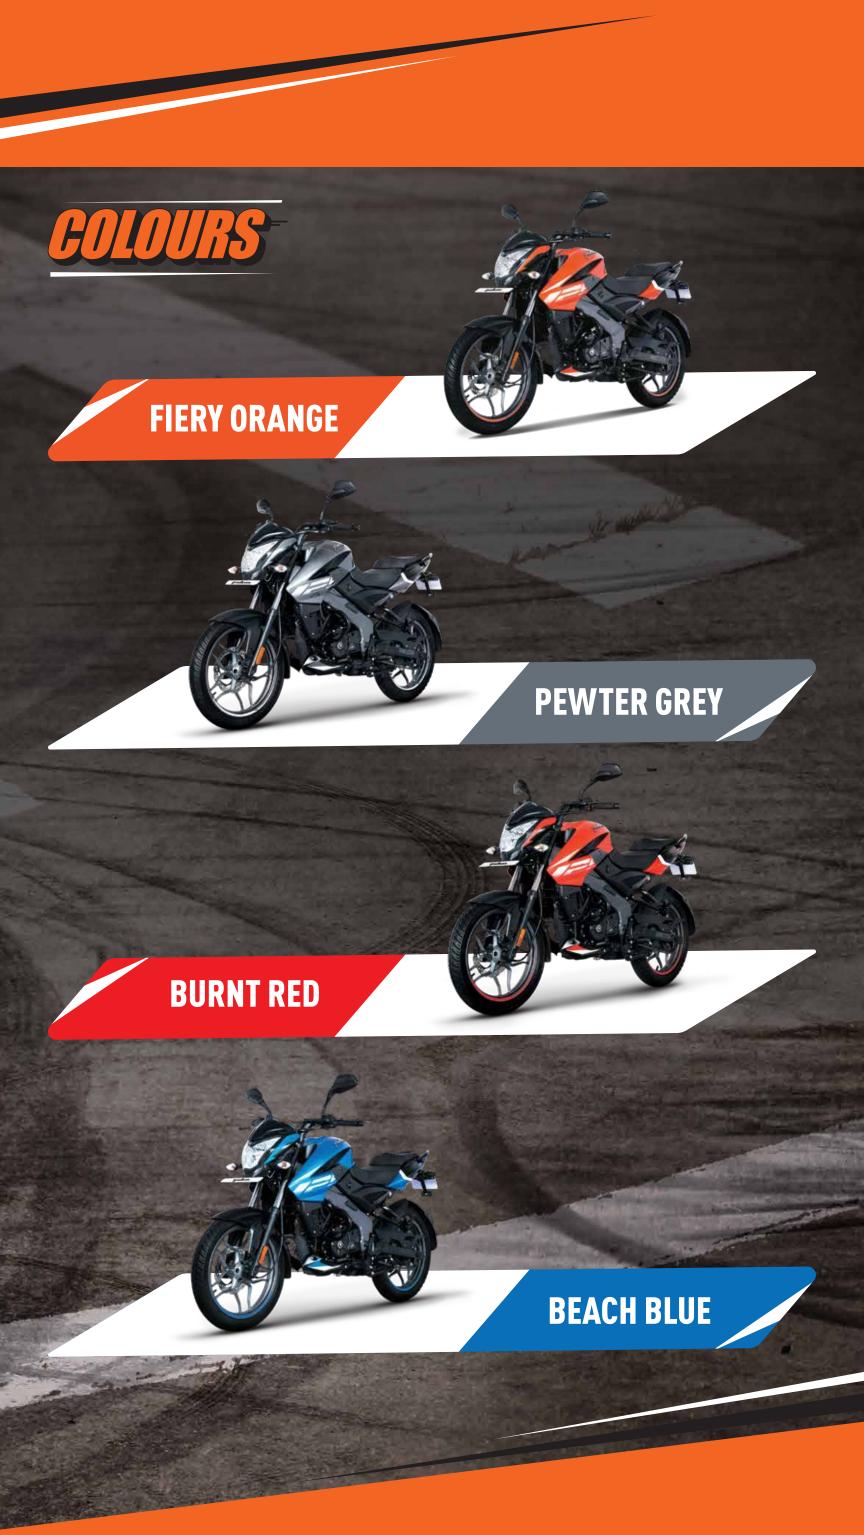

## BAJA BAJA BAJA BAJA BAJA BAJA BAJA BAJA A 125 CC LIKE NEVER BEFORE!



TECHNOLOGY OF POWER











## TECHNICAL SPECIFICATIONS

| CATEGORY    | SPECIFICATION            | PULSAR NS125                                   |
|-------------|--------------------------|------------------------------------------------|
| ENGINE      | Туре                     | 4 stroke single cylinder<br>4 valve Air cooled |
|             | Displacement             | 124.45 cc                                      |
|             | Max Power                | 12 PS @ 8500 rpm                               |
|             | Max Torque               | 11 Nm @ 7000 rpm                               |
|             | Transmission             | 5 speed constant mesh                          |
| FUEL TANK   | Description              | Pulsar NS125                                   |
|             | Total litres