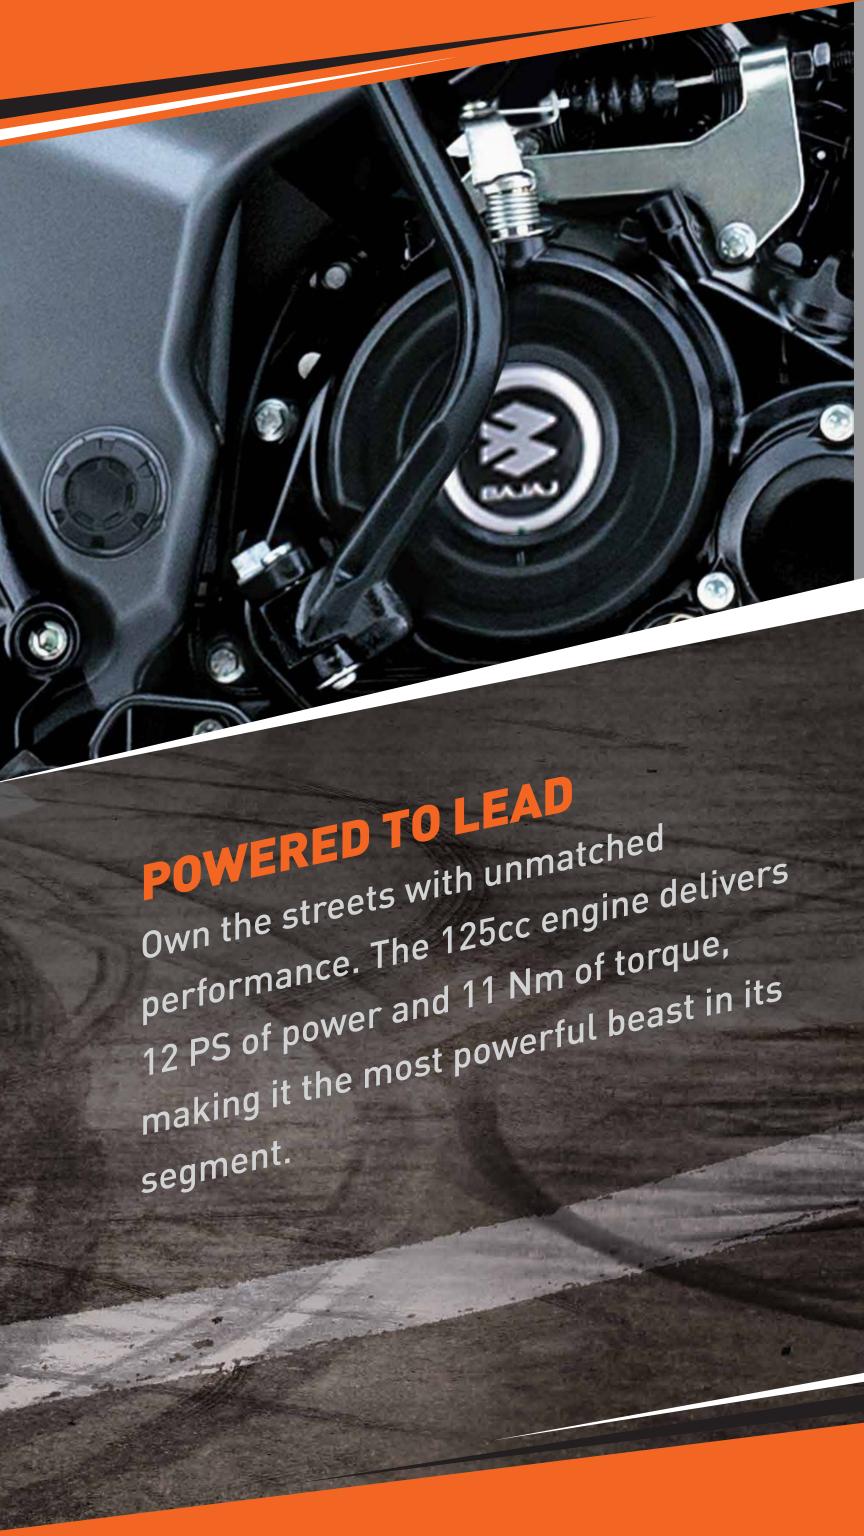

## TECHNICAL SPECIFICATIONS

| CATEGORY    | SPECIFICATION            | PULSAR NS125                                   |
|-------------|--------------------------|------------------------------------------------|
| ENGINE      | Туре                     | 4 stroke single cylinder<br>4 valve Air cooled |
|             | Displacement             | 124.45 cc                                      |
|             | Max Power                | 12 PS @ 8500 rpm                               |
|             | Max Torque               | 11 Nm @ 7000 rpm                               |
|             | Transmission             | 5 speed constant mesh                          |
| FUEL TANK   | Description              | Pulsar NS125                                   |
|             | Total litres             | 12 L (Usable reserve 2.57 L)                   |
| TYRES       | Front                    | 80/100-17 Tubeless                             |
|             | Rear                     | 100/90-17 Tubeless                             |
| SUSPENSION  | Front                    | Telescopic                                     |
|             | Rear                     | Mono shocks                                    |
| BRAKES      | Front                    | 240 mm Disc                                    |
|             | Rear                     | 130 mm Drum CBS                                |
|             | Power to Weight (PS/Ton) | 85.10                                          |
| DIMENSIONS  | Length                   | 2012 mm                                        |
|             | Width                    | 810 mm                                         |
|             | Height                   | 1078 mm                                        |
|             | Ground clearance         | 178 mm                                         |
|             | Saddle Height            | 805 mm                                         |
|             | Wheelbase                | 1352 mm                                        |
|             | Kerb weight              | 141 kg                                         |
| ELECTRICALS | System                   | DC, 12V, 4 Ah VRLA                             |
|             | Headlamp                 | 12V, 35/35W                                    |