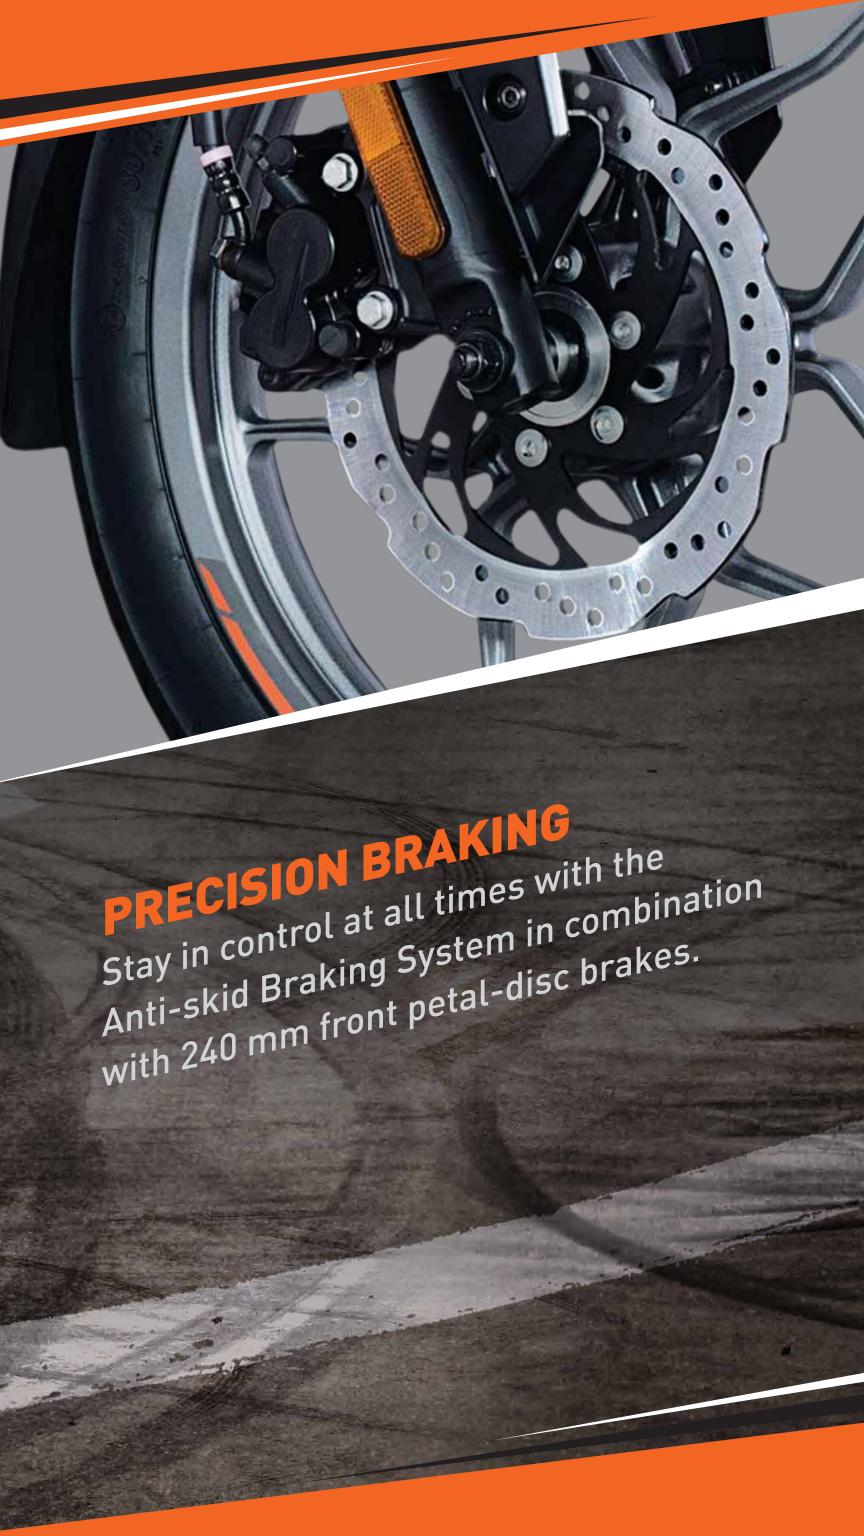

## TECHNICAL SPECIFICATIONS

| CATEGORY    | SPECIFICATION            | PULSAR NS125                                   |
|-------------|--------------------------|------------------------------------------------|
| ENGINE      | Туре                     | 4 stroke single cylinder<br>4 valve Air cooled |
|             | Displacement             | 124.45 cc                                      |
|             | Max Power                | 12 PS @ 8500 rpm                               |
|             | Max Torque               | 11 Nm @ 7000 rpm                               |
|             | Transmission             | 5 speed constant mesh                          |
| FUEL TANK   | Description              | Pulsar NS125                                   |
|             | Total litres             | 12 L (Usable reserve 2.57 L)                   |
| TYRES       | Front                    | 80/100-17 Tubeless                             |
|             | Rear                     | 100/90-17 Tubeless                             |
| SUSPENSION  | Front                    | Telescopic                                     |
|             | Rear                     | Mono shocks                                    |
| BRAKES      | Front                    | 240 mm Disc                                    |
|             | Rear                     | 130 mm Drum CBS                                |
|             | Power to Weight (PS/Ton) | 85.10                                          |
| DIMENSIONS  | Length                   | 2012 mm                                        |
|             | Width                    | 810 mm                                         |
|             | Height                   | 1078 mm                                        |
|             | Ground clearance         | 178 mm                                         |
|             | Saddle Height            | 805 mm                                         |
|             | Wheelbase                | 1352 mm                                        |
|             | Kerb weight              | 141 kg                                         |
| ELECTRICALS | System                   | DC, 12V, 4 Ah VRLA                             |
|             | Headlamp                 | 12V, 35/35W                                    |